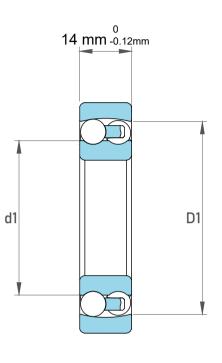

| n<br>,         | Part Number | 1204 ETN9/C3W64F。Self Aligning Ball<br>Bearings |
|----------------|-------------|-------------------------------------------------|
| es<br>s,<br>or | Size        | 20 mm x 47 mm x 14 mm                           |
| le             | Brand       | TFL                                             |