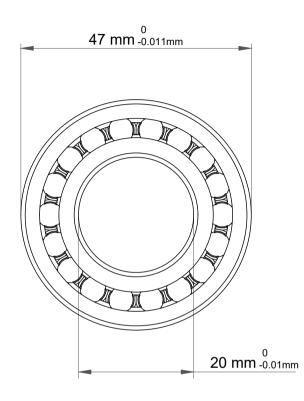

| n<br>,         | Part Number | 1204 ETN9/C3W64F。Self Aligning Ball<br>Bearings |
|----------------|-------------|-------------------------------------------------|
| es<br>s,<br>or | Size        | 20 mm x 47 mm x 14 mm                           |
| le             | Brand       | TFL                                             |