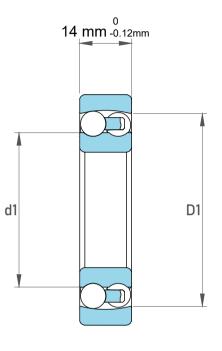

| 1                  | Part Number | Bearings              |
|--------------------|-------------|-----------------------|
| ,<br>es<br>i,<br>r | Size        | 20 mm x 47 mm x 14 mm |
| .e                 | Brand       | TFL                   |