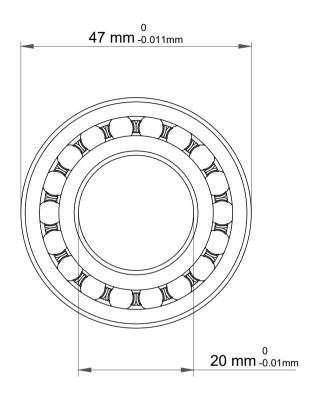

| 1                  | Part Number | Bearings              |
|--------------------|-------------|-----------------------|
| ,<br>es<br>i,<br>r | Size        | 20 mm x 47 mm x 14 mm |
| .e                 | Brand       | TFL                   |