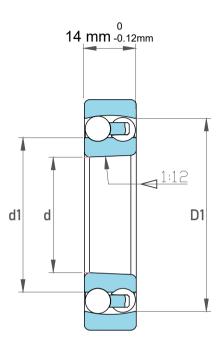

| Dynamic Radial Load | 2858 lbf   |
|---------------------|------------|
| Static Radial Load  | 765 lbf    |
| Bore Type           | Taper 1:12 |
| Max Speed           | 20000 rpm  |
| Weight              | 0.12 kg    |

|   | Part Number | 1204-K C/3, Self Aligning Ball<br>Bearings |
|---|-------------|--------------------------------------------|
| s | Size        | 20 mm x 47 mm x 14 mm                      |
| е | Brand       | TFL                                        |