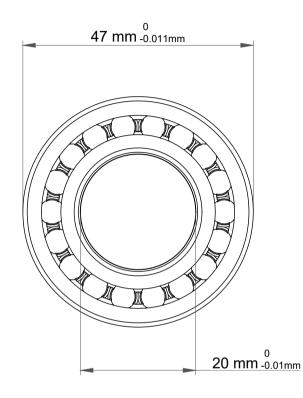

|   | Part Number | 1204-K C/3, Self Aligning Ball<br>Bearings |
|---|-------------|--------------------------------------------|
| s | Size        | 20 mm x 47 mm x 14 mm                      |
| е | Brand       | TFL                                        |