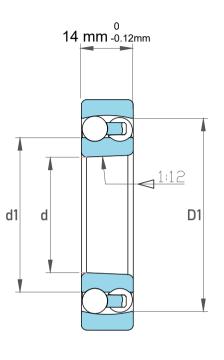

|                     | <u> </u>   |
|---------------------|------------|
| Dynamic Radial Load | 2858 lbf   |
| Static Radial Load  | 765 lbf    |
| Bore Type           | Taper 1:12 |
| Max Speed           | 20000 rpm  |
| Weight              | 0.12 kg    |

|             | Part Number | 1204-K, Self Aligning Ball Bearings |
|-------------|-------------|-------------------------------------|
| s<br>,<br>r | Size        | 20 mm x 47 mm x 14 mm               |
| е           | Brand       | TFL                                 |