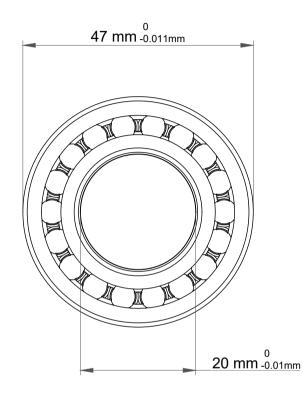

|             | Part Number | 1204-K, Self Aligning Ball Bearings |
|-------------|-------------|-------------------------------------|
| s<br>,<br>r | Size        | 20 mm x 47 mm x 14 mm               |
| е           | Brand       | TFL                                 |