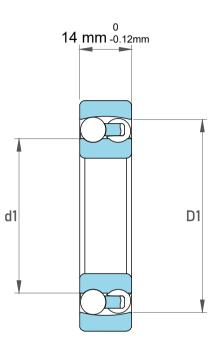

| 1           | Part Number | 1204-TVH, Self Aligning Ball Bearings |
|-------------|-------------|---------------------------------------|
| s<br>s<br>r | Size        | 20 mm x 47 mm x 14 mm                 |
| le          | Brand       | TFL                                   |