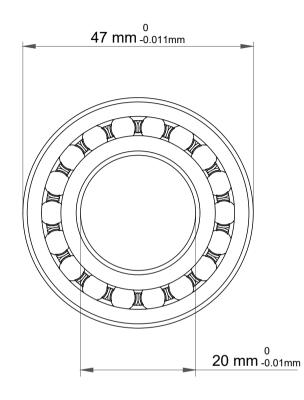

| 1           | Part Number | 1204-TVH, Self Aligning Ball Bearings |
|-------------|-------------|---------------------------------------|
| s<br>s<br>r | Size        | 20 mm x 47 mm x 14 mm                 |
| le          | Brand       | TFL                                   |