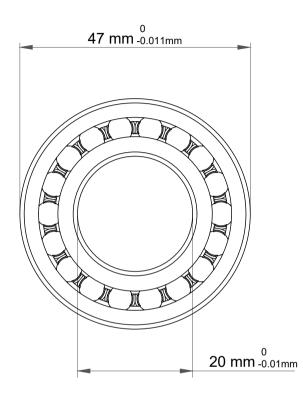

| n<br>,         | Part Number | 1204C3, Self Aligning Ball Bearings |
|----------------|-------------|-------------------------------------|
| es<br>s,<br>or | Size        | 20 mm x 47 mm x 14 mm               |
| le             | Brand       | TFL                                 |