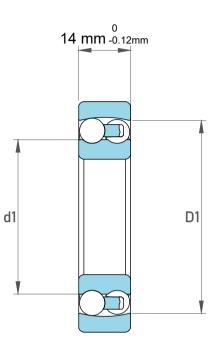

| n<br>,         | Part Number | 1204C3, Self Aligning Ball Bearings |
|----------------|-------------|-------------------------------------|
| es<br>s,<br>or | Size        | 20 mm x 47 mm x 14 mm               |
| le             | Brand       | TFL                                 |