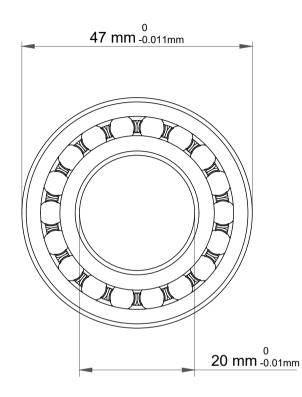

| i<br>es<br>s, r | Part Number | 1204C4, Self Aligning Ball Bearings |
|-----------------|-------------|-------------------------------------|
|                 | Size        | 20 mm x 47 mm x 14 mm               |
| le              | Brand       | TFL                                 |