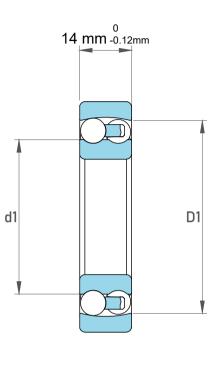

| i<br>es<br>s, r | Part Number | 1204C4, Self Aligning Ball Bearings |
|-----------------|-------------|-------------------------------------|
|                 | Size        | 20 mm x 47 mm x 14 mm               |
| le              | Brand       | TFL                                 |