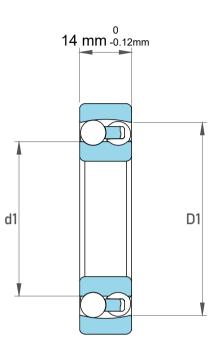

| 1                  | Part Number | 1204J, Self Aligning Ball Bearings |
|--------------------|-------------|------------------------------------|
| ,<br>es<br>i,<br>r | Size        | 20 mm x 47 mm x 14 mm              |
| .e                 | Brand       | TFL                                |