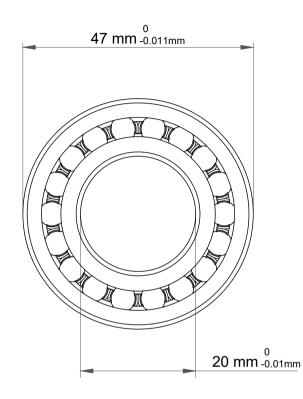

| 1                  | Part Number | 1204J, Self Aligning Ball Bearings |
|--------------------|-------------|------------------------------------|
| ,<br>es<br>i,<br>r | Size        | 20 mm x 47 mm x 14 mm              |
| .e                 | Brand       | TFL                                |