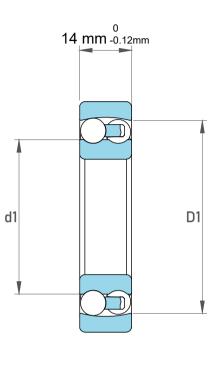

| 1                  | Part Number | 1204JC3, Self Aligning Ball Bearings |  |
|--------------------|-------------|--------------------------------------|--|
| ,<br>es<br>s,<br>r | Size        | 20 mm x 47 mm x 14 mm                |  |
| le                 | Brand       | TFL                                  |  |