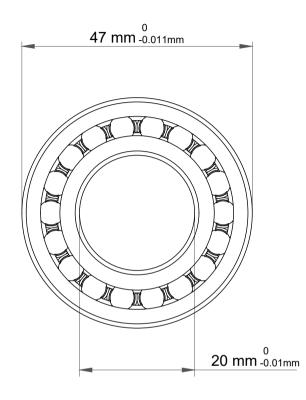

| 1                  | Part Number | 1204JC3, Self Aligning Ball Bearings |  |
|--------------------|-------------|--------------------------------------|--|
| ,<br>es<br>s,<br>r | Size        | 20 mm x 47 mm x 14 mm                |  |
| le                 | Brand       | TFL                                  |  |