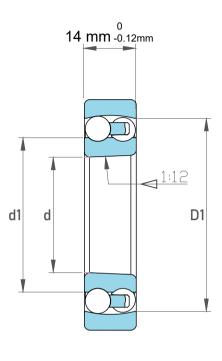

| Dynamic Radial Load | 2858 lbf   |
|---------------------|------------|
| Static Radial Load  | 765 lbf    |
| Bore Type           | Taper 1:12 |
| Max Speed           | 20000 rpm  |
| Weight              | 0.12 kg    |

|             | Part Number | 1204KJ, Self Aligning Ball Bearings |
|-------------|-------------|-------------------------------------|
| s<br>,<br>r | Size        | 20 mm x 47 mm x 14 mm               |
| е           | Brand       | TFL                                 |