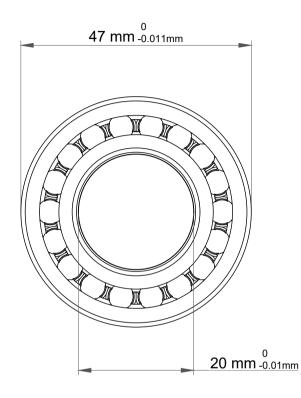

|             | Part Number | 1204KJ, Self Aligning Ball Bearings |
|-------------|-------------|-------------------------------------|
| s<br>,<br>r | Size        | 20 mm x 47 mm x 14 mm               |
| е           | Brand       | TFL                                 |