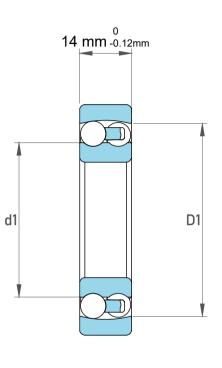

| 1<br>/.        | Part Number | 1204TN, Self Aligning Ball Bearings |
|----------------|-------------|-------------------------------------|
| es<br>s,<br>or | Size        | 20 mm x 47 mm x 14 mm               |
| le             | Brand       | TFL                                 |