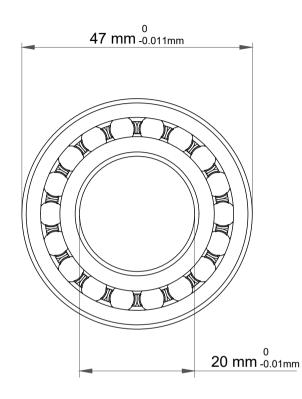

| 1<br>/.        | Part Number | 1204TN, Self Aligning Ball Bearings |
|----------------|-------------|-------------------------------------|
| es<br>s,<br>or | Size        | 20 mm x 47 mm x 14 mm               |
| le             | Brand       | TFL                                 |