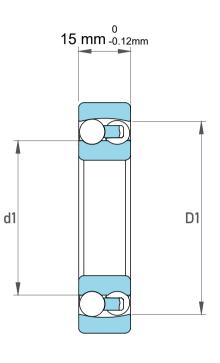

|  | and specifications are provided for<br>reference and evaluation purposes only,<br>and is subject to change without notice.<br>TFL makes no representations, warranties<br>or guarantees as to the appropriateness,<br>accuracy, completeness, or suitability for | Part Number | 1205 C3, Self Aligning Ball Bearings |
|--|------------------------------------------------------------------------------------------------------------------------------------------------------------------------------------------------------------------------------------------------------------------|-------------|--------------------------------------|
|  |                                                                                                                                                                                                                                                                  | Size        | 25 mm x 52 mm x 15 mm                |
|  | any purpose, of the file, information or specifications. You are solely responsible for the use of the file, information or specifications.                                                                                                                      | Brand       | TFL                                  |