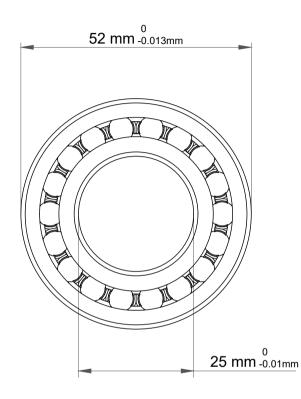

|  | and specifications are provided for<br>reference and evaluation purposes only,<br>and is subject to change without notice.<br>TFL makes no representations, warranties<br>or guarantees as to the appropriateness,<br>accuracy, completeness, or suitability for | Part Number | 1205 C3, Self Aligning Ball Bearings |
|--|------------------------------------------------------------------------------------------------------------------------------------------------------------------------------------------------------------------------------------------------------------------|-------------|--------------------------------------|
|  |                                                                                                                                                                                                                                                                  | Size        | 25 mm x 52 mm x 15 mm                |
|  | any purpose, of the file, information or specifications. You are solely responsible for the use of the file, information or specifications.                                                                                                                      | Brand       | TFL                                  |