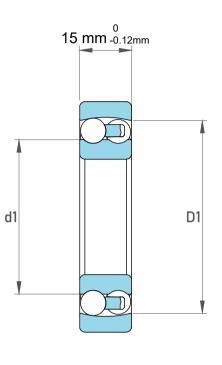

|             | Part Number | 1205, Self Aligning Ball Bearings |
|-------------|-------------|-----------------------------------|
| s<br>,<br>r | Size        | 25 mm x 52 mm x 15 mm             |
| е           | Brand       | TFL                               |