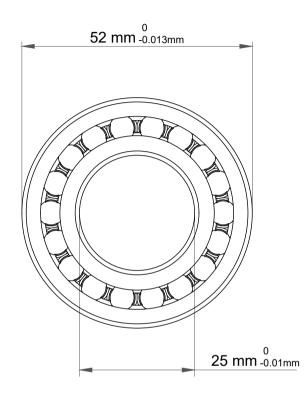

|             | Part Number | 1205, Self Aligning Ball Bearings |
|-------------|-------------|-----------------------------------|
| s<br>,<br>r | Size        | 25 mm x 52 mm x 15 mm             |
| е           | Brand       | TFL                               |