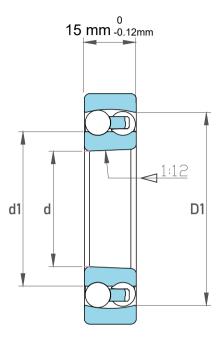

| 1                  | Part Number | 1205 EKTN9, Self Aligning Ball<br>Bearings |
|--------------------|-------------|--------------------------------------------|
| ,<br>es<br>i,<br>r | Size        | 25 mm x 52 mm x 15 mm                      |
| e                  | Brand       | TFL                                        |