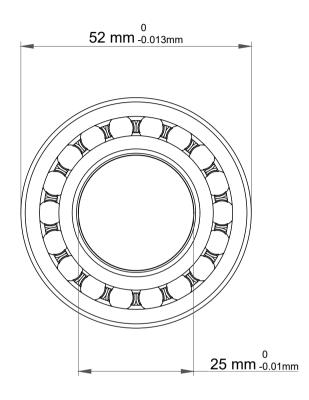

| 1                  | Part Number | 1205 EKTN9, Self Aligning Ball<br>Bearings |
|--------------------|-------------|--------------------------------------------|
| ,<br>es<br>i,<br>r | Size        | 25 mm x 52 mm x 15 mm                      |
| e                  | Brand       | TFL                                        |