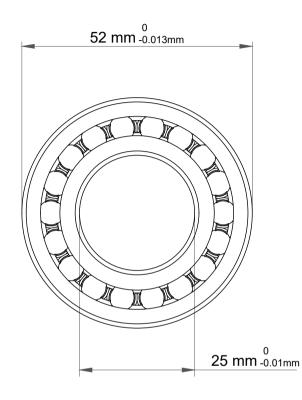

| !                  | Part Number | 1205 EM, Self Aligning Ball Bearings |
|--------------------|-------------|--------------------------------------|
| ,<br>es<br>i,<br>r | Size        | 25 mm x 52 mm x 15 mm                |
| .e                 | Brand       | TFL                                  |