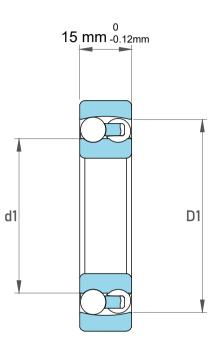

| !                  | Part Number | 1205 EM, Self Aligning Ball Bearings |
|--------------------|-------------|--------------------------------------|
| ,<br>es<br>i,<br>r | Size        | 25 mm x 52 mm x 15 mm                |
| .e                 | Brand       | TFL                                  |