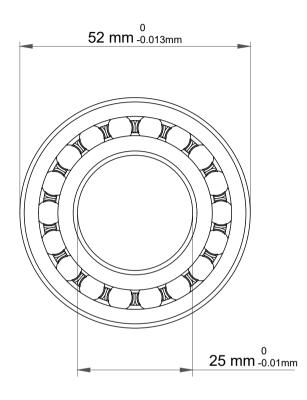

|   | Part Number | 1205 ETN9/C3, Self Aligning Ball<br>Bearings |
|---|-------------|----------------------------------------------|
| s | Size        | 25 mm x 52 mm x 15 mm                        |
| е | Brand       | TFL                                          |