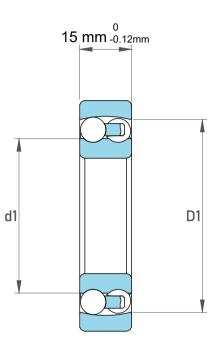

|   | Part Number | 1205 ETN9/C3, Self Aligning Ball<br>Bearings |
|---|-------------|----------------------------------------------|
| s | Size        | 25 mm x 52 mm x 15 mm                        |
| е | Brand       | TFL                                          |