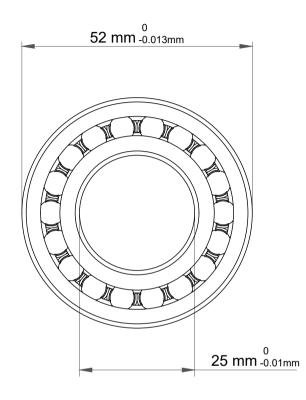

1205 ETNO Calf Aligning Pall

| 1                  | Part Number | Bearings              |
|--------------------|-------------|-----------------------|
| ,<br>es<br>i,<br>r | Size        | 25 mm x 52 mm x 15 mm |
| .e                 | Brand       | TFL                   |