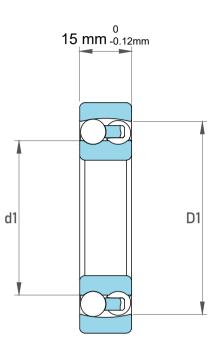

| 1                  | Part Number | Bearings              |
|--------------------|-------------|-----------------------|
| ,<br>es<br>i,<br>r | Size        | 25 mm x 52 mm x 15 mm |
| .e                 | Brand       | TFL                   |