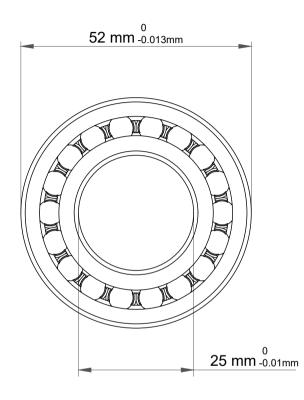

| 1                  | Part Number | Bearings              |
|--------------------|-------------|-----------------------|
| ,<br>es<br>i,<br>r | Size        | 25 mm x 52 mm x 15 mm |
| e.                 | Brand       | TFL                   |