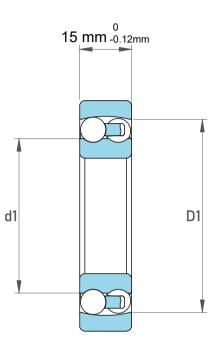

| 1                  | Part Number | Bearings              |
|--------------------|-------------|-----------------------|
| ,<br>es<br>i,<br>r | Size        | 25 mm x 52 mm x 15 mm |
| e.                 | Brand       | TFL                   |