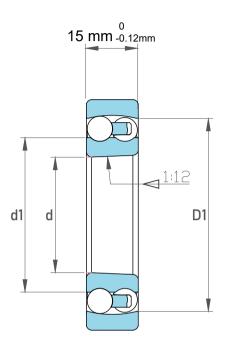

| Dynamic Radial Load | 3218 lbf   |  |
|---------------------|------------|--|
| Static Radial Load  | 900 lbf    |  |
| Bore Type           | Taper 1:12 |  |
| Max Speed           | 18000 rpm  |  |
| Weight              | 0.14 kg    |  |

| 1                  | Part Number | 1205-K C/3, Self Aligning Ball<br>Bearings |
|--------------------|-------------|--------------------------------------------|
| ,<br>es<br>i,<br>r | Size        | 25 mm x 52 mm x 15 mm                      |
| e                  | Brand       | TFL                                        |