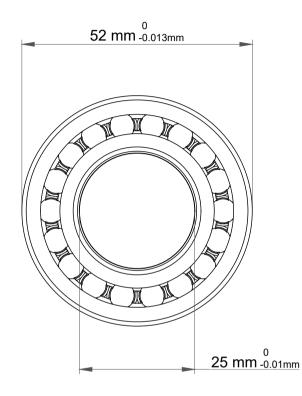

| 1                  | Part Number | 1205-K C/3, Self Aligning Ball<br>Bearings |
|--------------------|-------------|--------------------------------------------|
| ,<br>es<br>i,<br>r | Size        | 25 mm x 52 mm x 15 mm                      |
| e                  | Brand       | TFL                                        |