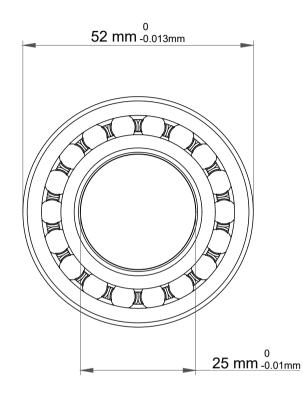

|             | Part Number | 1205 K, Self Aligning Ball Bearings |
|-------------|-------------|-------------------------------------|
| s<br>,<br>r | Size        | 25 mm x 52 mm x 15 mm               |
| е           | Brand       | TFL                                 |