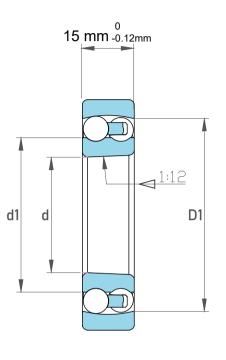

| Dynamic Radial Load | 3218 lbf   |
|---------------------|------------|
| Static Radial Load  | 900 lbf    |
| Bore Type           | Taper 1:12 |
| Max Speed           | 18000 rpm  |
| Weight              | 0.14 kg    |

|             | Part Number | 1205 K, Self Aligning Ball Bearings |
|-------------|-------------|-------------------------------------|
| s<br>,<br>r | Size        | 25 mm x 52 mm x 15 mm               |
| е           | Brand       | TFL                                 |