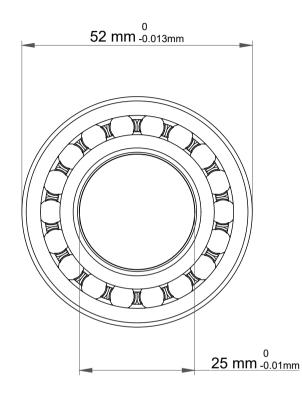

|             | Part Number | 1205-K-TVH-C3, Self Aligning Ball<br>Bearings |
|-------------|-------------|-----------------------------------------------|
| s<br>,<br>r | Size        | 25 mm x 52 mm x 15 mm                         |
| e           | Brand       | TFL                                           |