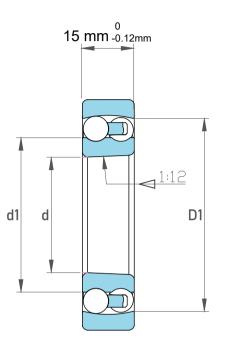

| Dynamic Radial Load | 3218 lbf   |
|---------------------|------------|
| Static Radial Load  | 900 lbf    |
| Bore Type           | Taper 1:12 |
| Max Speed           | 18000 rpm  |
| Weight              | 0.14 kg    |

|             | Part Number | 1205-K-TVH-C3, Self Aligning Ball<br>Bearings |
|-------------|-------------|-----------------------------------------------|
| s<br>,<br>r | Size        | 25 mm x 52 mm x 15 mm                         |
| e           | Brand       | TFL                                           |