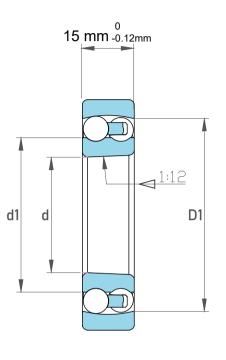

| Dynamic Radial Load | 3218 lbf   |
|---------------------|------------|
| Static Radial Load  | 900 lbf    |
| Bore Type           | Taper 1:12 |
| Max Speed           | 18000 rpm  |
| Weight              | 0.14 kg    |

|   | Part Number | 1205 KC3, Self Aligning Ball Bearings |
|---|-------------|---------------------------------------|
| 5 | Size        | 25 mm x 52 mm x 15 mm                 |
| į | Brand       | TFL                                   |