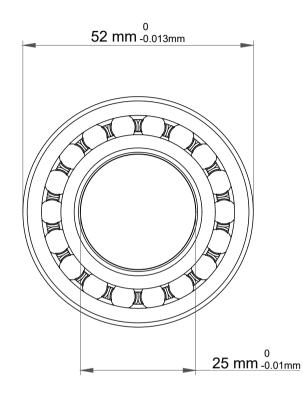

|   | Part Number | 1205 KC3, Self Aligning Ball Bearings |
|---|-------------|---------------------------------------|
| 5 | Size        | 25 mm x 52 mm x 15 mm                 |
| į | Brand       | TFL                                   |