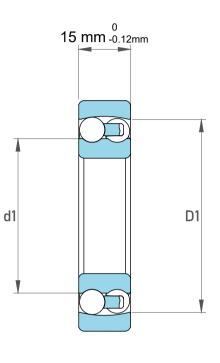

| 1                  | Part Number | Bearings              |
|--------------------|-------------|-----------------------|
| ,<br>es<br>i,<br>r | Size        | 25 mm x 52 mm x 15 mm |
| e.                 | Brand       | TFL                   |