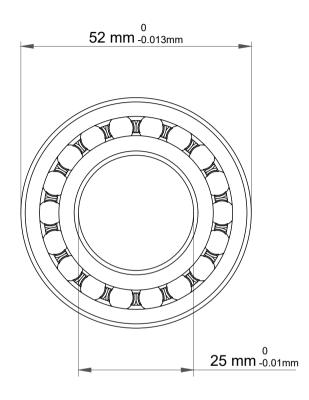

| 1                  | Part Number | Bearings              |
|--------------------|-------------|-----------------------|
| ,<br>es<br>i,<br>r | Size        | 25 mm x 52 mm x 15 mm |
| e.                 | Brand       | TFL                   |