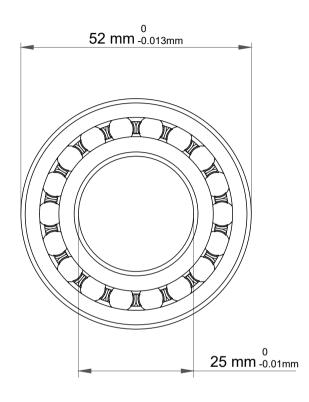

| 1                  | Part Number | 1205J, Self Aligning Ball Bearings |
|--------------------|-------------|------------------------------------|
| ,<br>es<br>i,<br>r | Size        | 25 mm x 52 mm x 15 mm              |
| e.                 | Brand       | TFL                                |