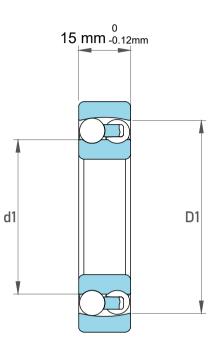

| 1                  | Part Number | 1205J, Self Aligning Ball Bearings |
|--------------------|-------------|------------------------------------|
| ,<br>es<br>i,<br>r | Size        | 25 mm x 52 mm x 15 mm              |
| e.                 | Brand       | TFL                                |