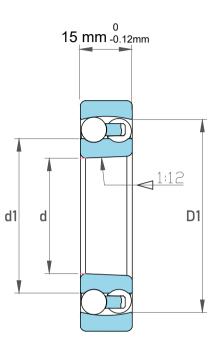

|  | Dynamic Radial Load | 3218 lbf   |
|--|---------------------|------------|
|  | Dynamic Radiat Load | 3210 (0)   |
|  | Static Radial Load  | 900 lbf    |
|  | Bore Type           | Taper 1:12 |
|  | Max Speed           | 18000 rpm  |
|  | Weight              | 0.14 kg    |

|             | Part Number | 1205KC3, Self Aligning Ball Bearings |  |
|-------------|-------------|--------------------------------------|--|
| s<br>,<br>r | Size        | 25 mm x 52 mm x 15 mm                |  |
| e           | Brand       | TFL                                  |  |