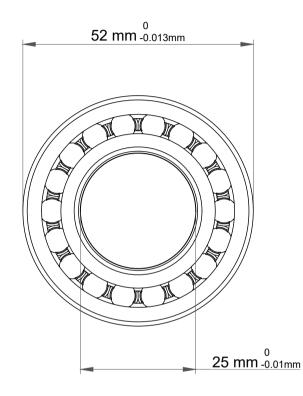

|             | Part Number | 1205KC3, Self Aligning Ball Bearings |  |
|-------------|-------------|--------------------------------------|--|
| s<br>,<br>r | Size        | 25 mm x 52 mm x 15 mm                |  |
| e           | Brand       | TFL                                  |  |