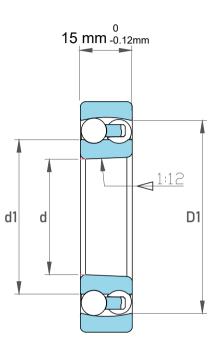

| Dynamic Radial Load | 3218 lbf   |
|---------------------|------------|
| Static Radial Load  | 900 lbf    |
| Bore Type           | Taper 1:12 |
| Max Speed           | 18000 rpm  |
| Weight              | 0.14 kg    |

| 1                  | Part Number | 1205SK, Self Aligning Ball Bearings |
|--------------------|-------------|-------------------------------------|
| ,<br>es<br>i,<br>r | Size        | 25 mm x 52 mm x 15 mm               |
| e.                 | Brand       | TFL                                 |