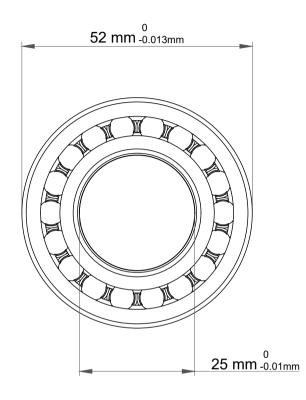

| 1                  | Part Number | 1205SK, Self Aligning Ball Bearings |
|--------------------|-------------|-------------------------------------|
| ,<br>es<br>i,<br>r | Size        | 25 mm x 52 mm x 15 mm               |
| e.                 | Brand       | TFL                                 |