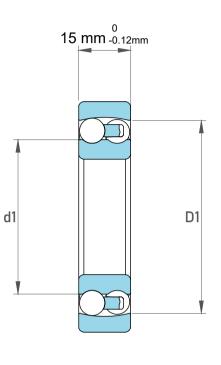

|   | Part Number | Bearings              |
|---|-------------|-----------------------|
| s | Size        | 25 mm x 52 mm x 15 mm |
| е | Brand       | TFL                   |