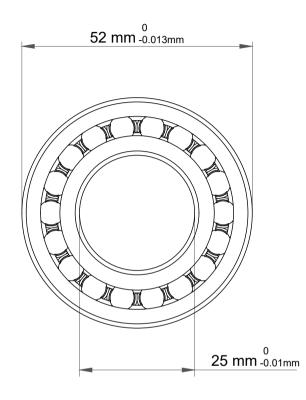

|   | Part Number | Bearings              |
|---|-------------|-----------------------|
| s | Size        | 25 mm x 52 mm x 15 mm |
| е | Brand       | TFL                   |