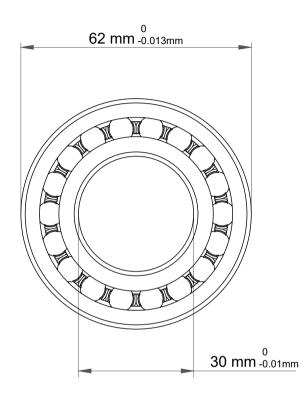

| 1                  | Part Number | 1206 C/3, Self Aligning Ball Bearings |  |
|--------------------|-------------|---------------------------------------|--|
| ,<br>es<br>s,<br>r | Size        | 30 mm x 62 mm x 16 mm                 |  |
| le                 | Brand       | TFL                                   |  |