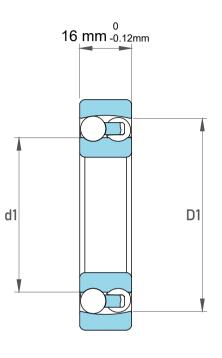

| 1                  | Part Number | 1206 C/3, Self Aligning Ball Bearings |  |
|--------------------|-------------|---------------------------------------|--|
| ,<br>es<br>s,<br>r | Size        | 30 mm x 62 mm x 16 mm                 |  |
| le                 | Brand       | TFL                                   |  |