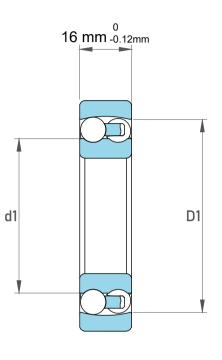

| This file and any associated information and specifications are provided for reference and evaluation purposes only, and is subject to change without notice. TFL makes no representations, warranties or guarantees as to the appropriateness, accuracy, completeness, or suitability for any purpose, of the file, information or specifications. You are solely responsible for the use of the file, information or specifications. | Part Number | 1206 C3, Self Aligning Ball Bearings |
|----------------------------------------------------------------------------------------------------------------------------------------------------------------------------------------------------------------------------------------------------------------------------------------------------------------------------------------------------------------------------------------------------------------------------------------|-------------|--------------------------------------|
|                                                                                                                                                                                                                                                                                                                                                                                                                                        | Size        | 30 mm x 62 mm x 16 mm                |
|                                                                                                                                                                                                                                                                                                                                                                                                                                        | Brand       | TFL                                  |