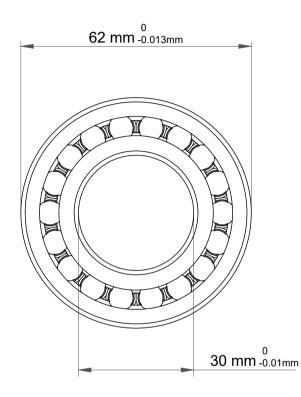

| This file and any associated information and specifications are provided for reference and evaluation purposes only, and is subject to change without notice. TFL makes no representations, warranties or guarantees as to the appropriateness, accuracy, completeness, or suitability for any purpose, of the file, information or specifications. You are solely responsible for the use of the file, information or specifications. | Part Number | 1206 C3, Self Aligning Ball Bearings |
|----------------------------------------------------------------------------------------------------------------------------------------------------------------------------------------------------------------------------------------------------------------------------------------------------------------------------------------------------------------------------------------------------------------------------------------|-------------|--------------------------------------|
|                                                                                                                                                                                                                                                                                                                                                                                                                                        | Size        | 30 mm x 62 mm x 16 mm                |
|                                                                                                                                                                                                                                                                                                                                                                                                                                        | Brand       | TFL                                  |