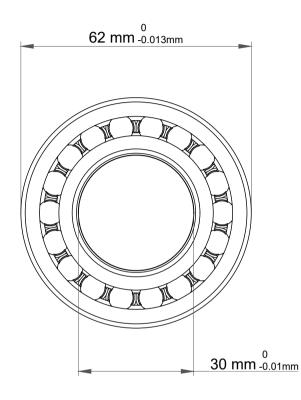

|   | Part Number | 1206 EKTN9/C3, Self Aligning Ball<br>Bearings |
|---|-------------|-----------------------------------------------|
| s | Size        | 30 mm x 62 mm x 16 mm                         |
| е | Brand       | TFL                                           |