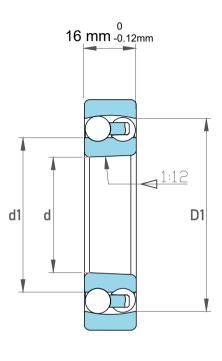

| Dynamic Radial Load | 3510 lbf   |
|---------------------|------------|
| Static Radial Load  | 1046 lbf   |
| Bore Type           | Taper 1:12 |
| Max Speed           | 15000 rpm  |
| Weight              | 0.22 kg    |

|   | Part Number | 1206 EKTN9/C3, Self Aligning Ball<br>Bearings |
|---|-------------|-----------------------------------------------|
| s | Size        | 30 mm x 62 mm x 16 mm                         |
| е | Brand       | TFL                                           |