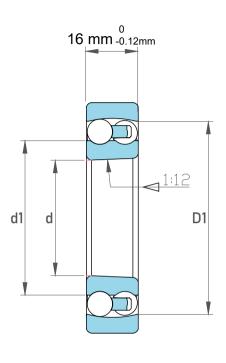

|  | Dynamic Radial Load | 3510 lbf   |
|--|---------------------|------------|
|  | Static Radial Load  | 1046 lbf   |
|  | Bore Type           | Taper 1:12 |
|  | Max Speed           | 15000 rpm  |
|  | Weight              | 0.22 kg    |

| l                  | Part Number | 1206 EKTN9/W64, Self Aligning Ball<br>Bearings |
|--------------------|-------------|------------------------------------------------|
| ,<br>es<br>i,<br>r | Size        | 30 mm x 62 mm x 16 mm                          |
| .e                 | Brand       | TFL                                            |