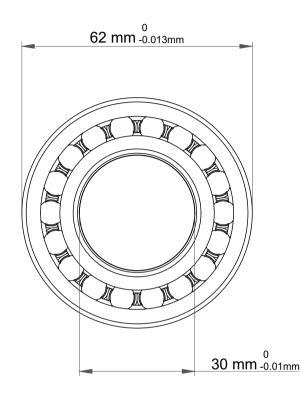

| l                  | Part Number | 1206 EKTN9/W64, Self Aligning Ball<br>Bearings |
|--------------------|-------------|------------------------------------------------|
| ,<br>es<br>i,<br>r | Size        | 30 mm x 62 mm x 16 mm                          |
| .e                 | Brand       | TFL                                            |