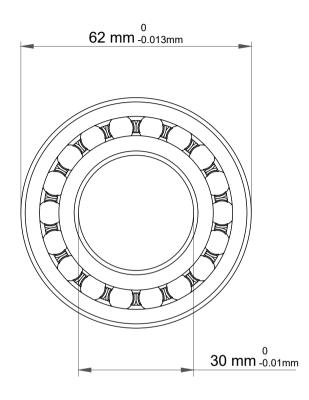

| 1                  | Part Number | Bearings              |
|--------------------|-------------|-----------------------|
| ,<br>es<br>i,<br>r | Size        | 30 mm x 62 mm x 16 mm |
| .e                 | Brand       | TFL                   |