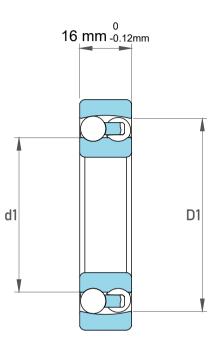

| 1                  | Part Number | Bearings              |
|--------------------|-------------|-----------------------|
| ,<br>es<br>i,<br>r | Size        | 30 mm x 62 mm x 16 mm |
| .e                 | Brand       | TFL                   |