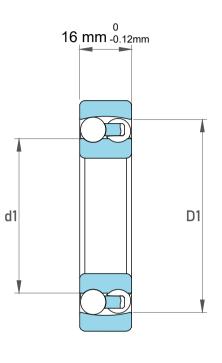

|             | Part Number | 1206 ETN9/W64, Self Aligning Ball<br>Bearings |
|-------------|-------------|-----------------------------------------------|
| s<br>,<br>r | Size        | 30 mm x 62 mm x 16 mm                         |
| е           | Brand       | TFL                                           |