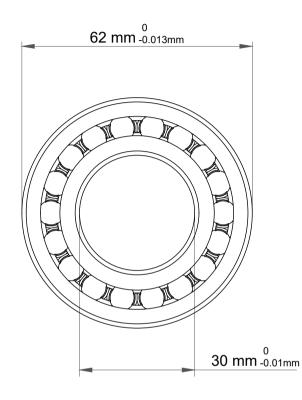

|             | Part Number | 1206 ETN9/W64, Self Aligning Ball<br>Bearings |
|-------------|-------------|-----------------------------------------------|
| s<br>,<br>r | Size        | 30 mm x 62 mm x 16 mm                         |
| е           | Brand       | TFL                                           |