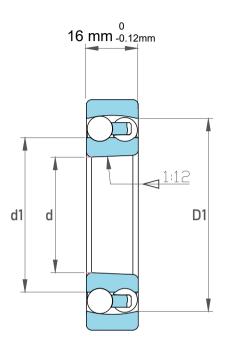

| Dynamic Radial Load | 3510 lbf   |  |
|---------------------|------------|--|
| Static Radial Load  | 1046 lbf   |  |
| Bore Type           | Taper 1:12 |  |
| Max Speed           | 15000 rpm  |  |
| Weight              | 0.22 kg    |  |

|             | Part Number | 1206-K-TVH-C3, Self Aligning Ball<br>Bearings |
|-------------|-------------|-----------------------------------------------|
| s<br>,<br>r | Size        | 30 mm x 62 mm x 16 mm                         |
| e           | Brand       | TFL                                           |