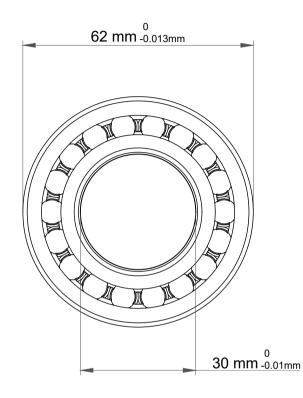

|             | Part Number | 1206-K-TVH-C3, Self Aligning Ball<br>Bearings |
|-------------|-------------|-----------------------------------------------|
| s<br>,<br>r | Size        | 30 mm x 62 mm x 16 mm                         |
| e           | Brand       | TFL                                           |