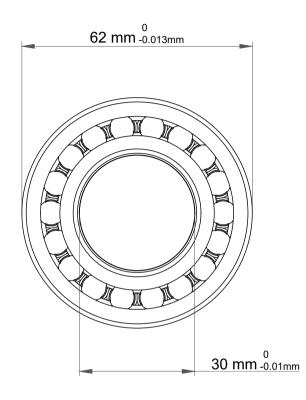

| !                  | Part Number | 1206 KC3, Self Aligning Ball Bearings |
|--------------------|-------------|---------------------------------------|
| ,<br>es<br>i,<br>r | Size        | 30 mm x 62 mm x 16 mm                 |
| .e                 | Brand       | TFL                                   |