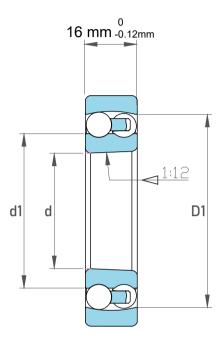

| Dynamic Radial Load | 3510 lbf   |
|---------------------|------------|
| Static Radial Load  | 1046 lbf   |
| Bore Type           | Taper 1:12 |
| Max Speed           | 15000 rpm  |
| Weight              | 0.22 kg    |

| !                  | Part Number | 1206 KC3, Self Aligning Ball Bearings |
|--------------------|-------------|---------------------------------------|
| ,<br>es<br>i,<br>r | Size        | 30 mm x 62 mm x 16 mm                 |
| .e                 | Brand       | TFL                                   |