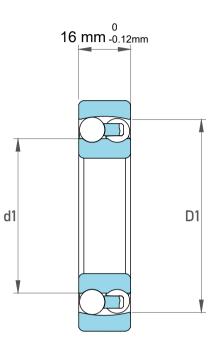

| 1<br>/.           | Part Number | 1206 P/6, Self Aligning Ball B | Bearings |  |
|-------------------|-------------|--------------------------------|----------|--|
| es<br>,<br>,<br>, | Size        | 30 mm x 62 mm x 16 mm          |          |  |
| le                | Brand       | TFL                            |          |  |