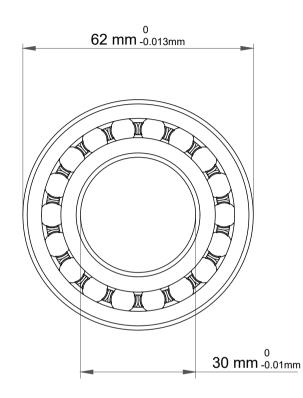

| 1<br>/.           | Part Number | 1206 P/6, Self Aligning Ball B | Bearings |  |
|-------------------|-------------|--------------------------------|----------|--|
| es<br>,<br>,<br>, | Size        | 30 mm x 62 mm x 16 mm          |          |  |
| le                | Brand       | TFL                            |          |  |