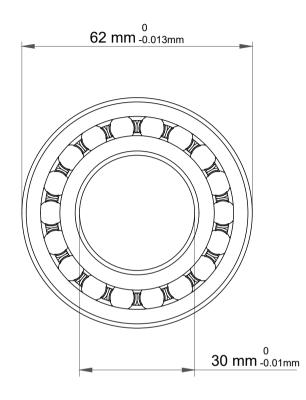

| 1                  | Part Number | Bearings              |
|--------------------|-------------|-----------------------|
| ,<br>es<br>i,<br>r | Size        | 30 mm x 62 mm x 16 mm |
| e.                 | Brand       | TFL                   |