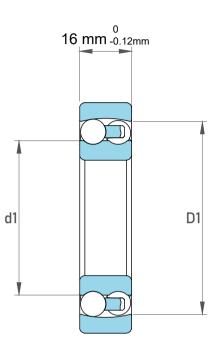

| 1                  | Part Number | Bearings              |
|--------------------|-------------|-----------------------|
| ,<br>es<br>i,<br>r | Size        | 30 mm x 62 mm x 16 mm |
| e.                 | Brand       | TFL                   |