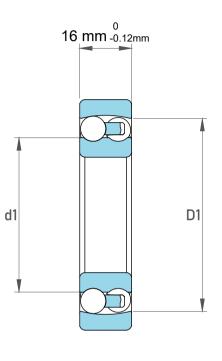

| l                  | Part Number | 1206-TVH-C4, Self Aligning Ball<br>Bearings |
|--------------------|-------------|---------------------------------------------|
| ,<br>es<br>i,<br>r | Size        | 30 mm x 62 mm x 16 mm                       |
| .e                 | Brand       | TFL                                         |