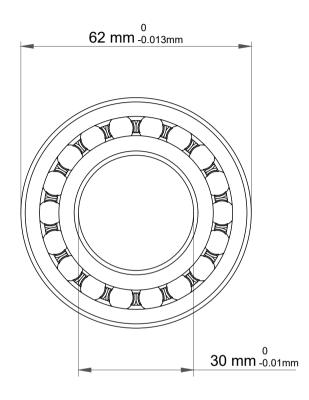

| l                  | Part Number | 1206-TVH-C4, Self Aligning Ball<br>Bearings |
|--------------------|-------------|---------------------------------------------|
| ,<br>es<br>i,<br>r | Size        | 30 mm x 62 mm x 16 mm                       |
| .e                 | Brand       | TFL                                         |