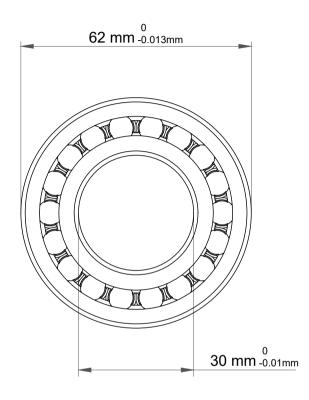

| 1                  | Part Number | 1206C3, Self Aligning Ball Bearings |
|--------------------|-------------|-------------------------------------|
| ,<br>es<br>i,<br>r | Size        | 30 mm x 62 mm x 16 mm               |
| e.                 | Brand       | TFL                                 |