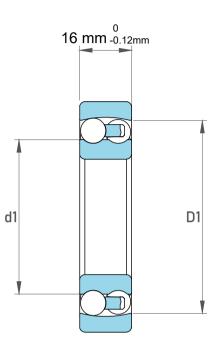

| 1                  | Part Number | 1206C3, Self Aligning Ball Bearings |
|--------------------|-------------|-------------------------------------|
| ,<br>es<br>i,<br>r | Size        | 30 mm x 62 mm x 16 mm               |
| e.                 | Brand       | TFL                                 |