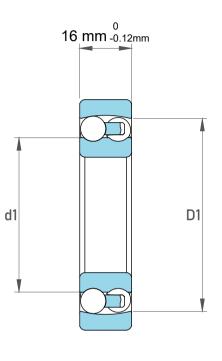

|             | Part Number | 1206JC3, Self Aligning Ball Bearings |  |
|-------------|-------------|--------------------------------------|--|
| s<br>,<br>r | Size        | 30 mm x 62 mm x 16 mm                |  |
| е           | Brand       | TFL                                  |  |