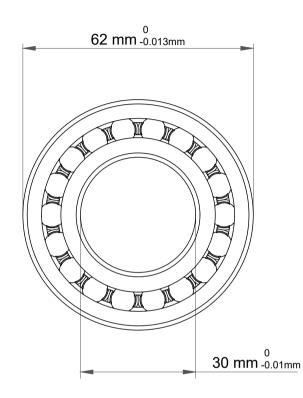

|             | Part Number | 1206JC3, Self Aligning Ball Bearings |  |
|-------------|-------------|--------------------------------------|--|
| s<br>,<br>r | Size        | 30 mm x 62 mm x 16 mm                |  |
| е           | Brand       | TFL                                  |  |