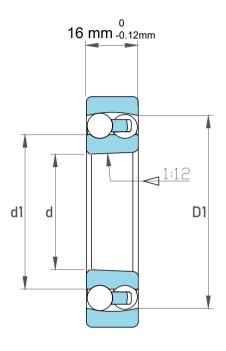

| Dynamic Radial Load | 3510 lbf   |
|---------------------|------------|
| Static Radial Load  | 1046 lbf   |
| Bore Type           | Taper 1:12 |
| Max Speed           | 15000 rpm  |
| Weight              | 0.22 kg    |

| n<br>es<br>s,<br>r | Part Number | 1206KTN, Self Aligning Ball Bearings |
|--------------------|-------------|--------------------------------------|
|                    | Size        | 30 mm x 62 mm x 16 mm                |
|                    | Brand       | TFL                                  |