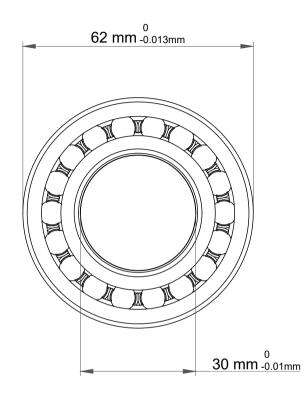

| n<br>es<br>s,<br>r | Part Number | 1206KTN, Self Aligning Ball Bearings |
|--------------------|-------------|--------------------------------------|
|                    | Size        | 30 mm x 62 mm x 16 mm                |
|                    | Brand       | TFL                                  |