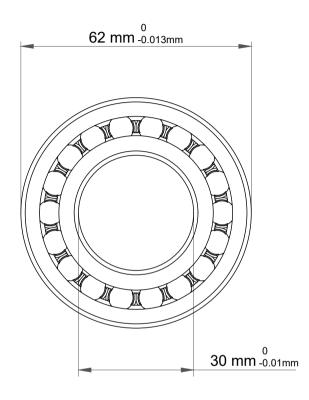

| 1                  | Part Number | 1206TN, Self Aligning Ball Bearings |
|--------------------|-------------|-------------------------------------|
| ,<br>es<br>i,<br>r | Size        | 30 mm x 62 mm x 16 mm               |
| e.                 | Brand       | TFL                                 |