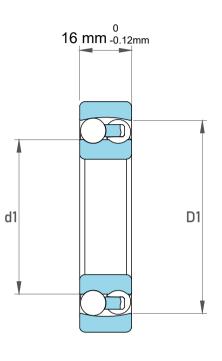

| 1                  | Part Number | 1206TN, Self Aligning Ball Bearings |
|--------------------|-------------|-------------------------------------|
| ,<br>es<br>i,<br>r | Size        | 30 mm x 62 mm x 16 mm               |
| e.                 | Brand       | TFL                                 |