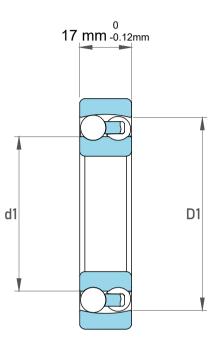

| !                  | Part Number | 1207 C/3, Self Aligning Ball Bearings |
|--------------------|-------------|---------------------------------------|
| ,<br>es<br>i,<br>r | Size        | 35 mm x 72 mm x 17 mm                 |
| .e                 | Brand       | TFL                                   |