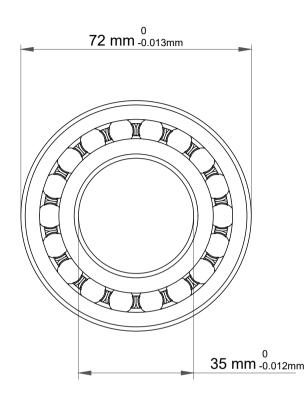

| !                  | Part Number | 1207 C/3, Self Aligning Ball Bearings |
|--------------------|-------------|---------------------------------------|
| ,<br>es<br>i,<br>r | Size        | 35 mm x 72 mm x 17 mm                 |
| .e                 | Brand       | TFL                                   |