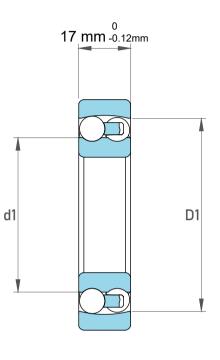

| 1                  | Part Number | 1207, Self Aligning Ball Bearings |
|--------------------|-------------|-----------------------------------|
| ,<br>es<br>i,<br>r | Size        | 35 mm x 72 mm x 17 mm             |
| e.                 | Brand       | TFL                               |