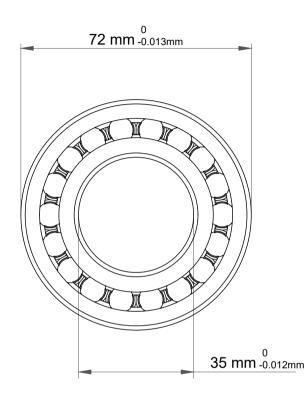

| 1                  | Part Number | 1207, Self Aligning Ball Bearings |
|--------------------|-------------|-----------------------------------|
| ,<br>es<br>i,<br>r | Size        | 35 mm x 72 mm x 17 mm             |
| e.                 | Brand       | TFL                               |