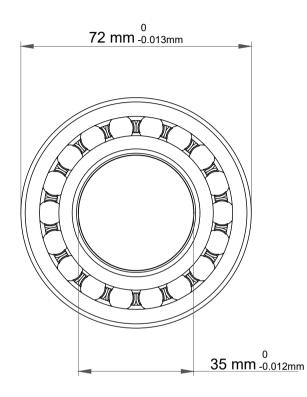

|   | Part Number | 1207 EKTN9/C3, Self Aligning Ball<br>Bearings |
|---|-------------|-----------------------------------------------|
| s | Size        | 35 mm x 72 mm x 17 mm                         |
| е | Brand       | TFL                                           |