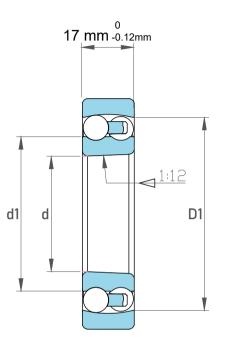

|  | Dynamic Radial Load | 4275 lbf   |
|--|---------------------|------------|
|  | Static Radial Load  | 1350 lbf   |
|  | Bore Type           | Taper 1:12 |
|  | Max Speed           | 13000 rpm  |
|  | Weight              | 0.32 kg    |

|   | Part Number | 1207 EKTN9/C3, Self Aligning Ball<br>Bearings |
|---|-------------|-----------------------------------------------|
| s | Size        | 35 mm x 72 mm x 17 mm                         |
| е | Brand       | TFL                                           |