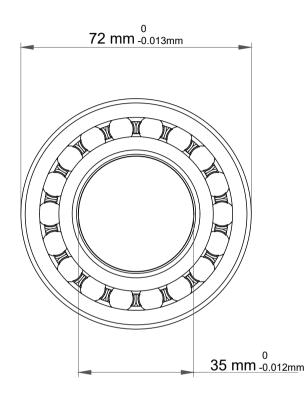

| 1                  | Part Number | Bearings              |
|--------------------|-------------|-----------------------|
| ,<br>es<br>i,<br>r | Size        | 35 mm x 72 mm x 17 mm |
| .e                 | Brand       | TFL                   |