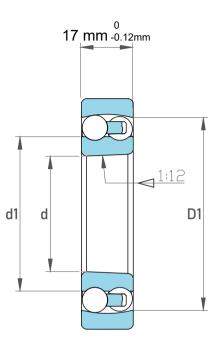

| 1                  | Part Number | Bearings              |
|--------------------|-------------|-----------------------|
| ,<br>es<br>i,<br>r | Size        | 35 mm x 72 mm x 17 mm |
| .e                 | Brand       | TFL                   |