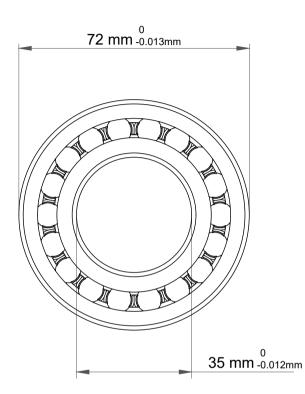

| ı                  | Part Number | 1207 ETN9, Self Aligning Ball<br>Bearings |
|--------------------|-------------|-------------------------------------------|
| ,<br>es<br>i,<br>r | Size        | 35 mm x 72 mm x 17 mm                     |
| .e                 | Brand       | TFL                                       |