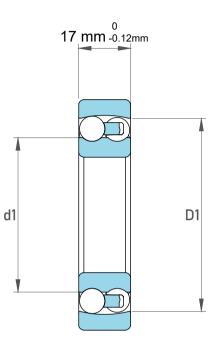

| ı                  | Part Number | 1207 ETN9, Self Aligning Ball<br>Bearings |
|--------------------|-------------|-------------------------------------------|
| ,<br>es<br>i,<br>r | Size        | 35 mm x 72 mm x 17 mm                     |
| .e                 | Brand       | TFL                                       |