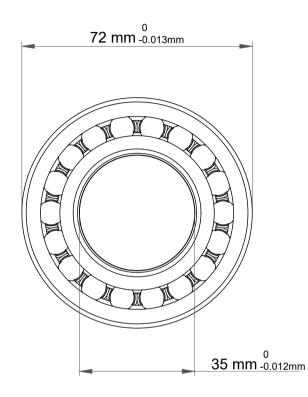

|             | Part Number | Bearings              |
|-------------|-------------|-----------------------|
| s<br>,<br>r | Size        | 35 mm x 72 mm x 17 mm |
| е           | Brand       | TFL                   |