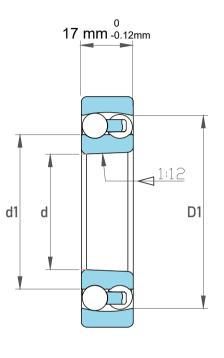

| Dynamic Radial Load | 4275 lbf   |
|---------------------|------------|
| Static Radial Load  | 1350 lbf   |
| Bore Type           | Taper 1:12 |
| Max Speed           | 13000 rpm  |
| Weight              | 0.32 kg    |