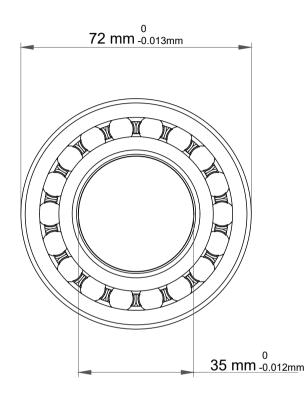

|   | Part Number | Bearings              |
|---|-------------|-----------------------|
| s | Size        | 35 mm x 72 mm x 17 mm |
| е | Brand       | TFL                   |