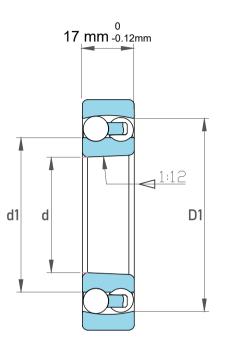

| Dynamic Radial Load | 4275 lbf   |
|---------------------|------------|
| Static Radial Load  | 1350 lbf   |
| Bore Type           | Taper 1:12 |
| Max Speed           | 13000 rpm  |
| Weight              | 0.32 kg    |

|   | Part Number | Bearings              |
|---|-------------|-----------------------|
| s | Size        | 35 mm x 72 mm x 17 mm |
| е | Brand       | TFL                   |