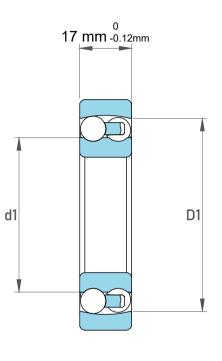

| 1                  | Part Number | Bearings              |
|--------------------|-------------|-----------------------|
| ,<br>es<br>i,<br>r | Size        | 35 mm x 72 mm x 17 mm |
| e.                 | Brand       | TFL                   |