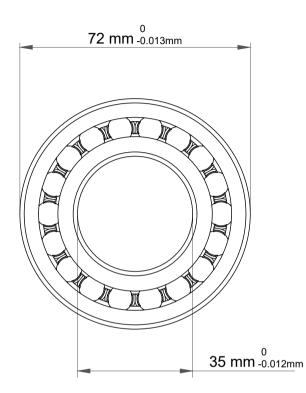

| 1                  | Part Number | Bearings              |
|--------------------|-------------|-----------------------|
| ,<br>es<br>i,<br>r | Size        | 35 mm x 72 mm x 17 mm |
| e.                 | Brand       | TFL                   |